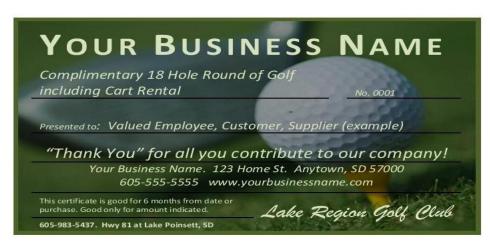

# How can I use golf as a reward?

Golf is a unique & memorable way to say "Thank You" to a valued employee, customer or supplier.